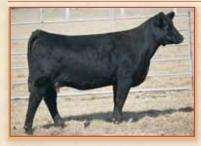

## OBCC Wakanda 923B

LLSF Pays To Believe ZU194 x FBFS Wakanda 620W - Open **Breeder: Owen Brothers Cattle Company** Buyer: Red River Farms, Blythe, CA

\$17,000