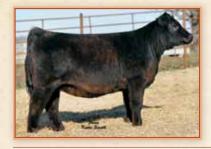

#### FBFS Wakanda 620W

TNT Ever Ready R232 x THSF Ms. Liberty S600 **Bred to VLF/OBCC Steelin Banners Breeder: Owen Brothers Cattle Company** Buyer: Circle M Farms, Rockwall, TX

\$20,000