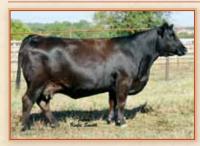

#### FBFS Wakanda 620W

TNT Ever Ready R232 x THSF Ms. Liberty S600 **Bred to VLF/OBCC Steelin Banners Breeder: Owen Brothers Cattle Company** Buyer: Circle M Farms, Rockwall, TX

\$20,000